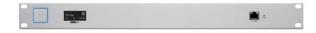

## **CKG2-RM - G2 Cloud Key Rack Mount Accessory**

## Product Description

Ubiquiti CKG2-RM - G2 Cloud Key Rack Mount Accessory

Now you can mount the Cloud Key Gen2 in a standard 19" rack, along with other UniFi switches and network devices. Sold separately, the optional Rackmount Accessory, model CKG2-RM, features a docking bay for the Cloud Key Gen2 and an alternate Ethernet port\* for power and network connectivity.

The Docking Bay is also designed to house the Cloud Key Gen2 Plus model, UCK-G2-PLUS. Simply press the Locking Tab on the back of the Rackmount Accessory and adjust the size of the Docking Bay.

\* To prevent creating a loop or other unfavorable behavior on the network, only one Ethernet connection should be used. Do not use the Ethernet port on the Cloud Key Gen2 and the Rackmount Accessory simultaneously.