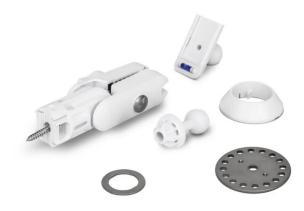

## **QUICK-MOUNT - Tool-less quick mount for CPE products**

## Product Description

Quick-Mount - Tool-less quick mount for CPE products

Designed for additional mounting flexibility and device alignment options, the Quick-Mount accessory kit features an easy-to-use, toolless design. Features:

- No tools required
- Videos required
   Quick and easy installation
   Supports NanoStation, NanoStation Loco, and NanoBeam devices
   Flexible, easy alignment