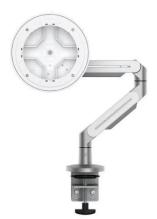

## Product Description

Arm Mount for UniFi Connect Display. 360° display rotation axis and a wide tilt range. Locking safety latches for secure assembly. Magnetic connectors for snap-on installation. Included cable management kit.Mechanical- Dimensions: 763.2 x 236.3 x 608.6 mm (30 x 9.3 x 24")- Weight: 4.8 kg (10.58 lb)- Enclosure material Mount cover: aluminum- Arm: aluminum, plastic