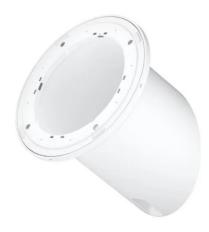

## **UACC-DISPLAY-SM - Surface Mount for UniFi Connect Display**

## Product Description

Surface Mount for UniFi Connect Display. Stages in a landscape or portrait position. Fixed 60° presentation angle. Included security screw kit for simple, secure wall mounting. Magnetic connectors for snap-on installation. Mechanical- Dimensions: Ø233 x 234.2 mm (9.17 x 9.22")- Weight: 2.1 kg (4.6 lb)- Enclosure material: Aluminum