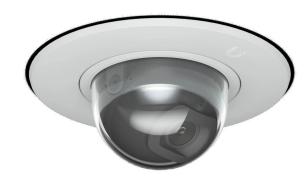

## UACC-G5-DOME-ULTRA-FM-W - Flush mount accessory for installing G5 Dome Ultra in a wall or ceiling, white

39,00 EUR

Item no.: 384901 shipping weight: 0.20 kg Manufacturer: Ubiquiti

## Product Description

Flush mount accessory for installing G5 Dome Ultra in a wall or ceiling with an impressively low-profile footprint. Specification- Dimensions: Ø100 x 88 mm (Ø4 x 3.5")- Weight: 130 g (4.6 oz)- Enclosure material: Polycarbonate- Compatibility: UVC-G5-Dome-Ultra- Weatherproofing: Indoor only