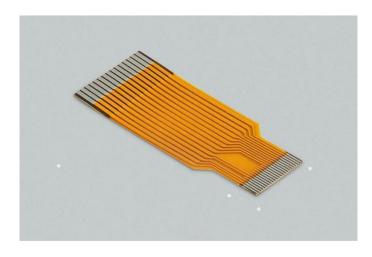

## EB80608 - Camera adapter cable FFC 22W to 15W 38mm

## Product Description

- Camera adapter cable FFC 22W to 15W 38mm.- An adapter cable that establishes a connection between a 22-pin FFC (Flexible Flat Cable) socket and a 15-pin FFC socket. Used to connect devices with different connectors or connector configurations.- Length of the cable is 38 mm.- Enables the adaptation of cameras or other devices with different connectors.- Helpful to establish compatibility between different electronic components.