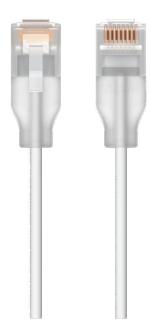

## UACC-CABLE-PATCH-EL-0.15M-W-24 - Patchcable Cat.6, UTP, 0.15m, white

## Product Description

Nano-thin patch cable with a translucent boot designed to show Etherlighting<sup>™</sup> effects when connected to Pro Max switching. Translucent booted RJ45 for optimal Etherlighting<sup>™</sup> brightnessOuter diameter: 2.5 mmLength: 0.15 mSpecifications- Cable length 0.15 m (5.9") (from end-to-end)- Cable color White- Jacket diameter 2.5 mm (0.1")- Cable type Category 6- Connector (2) Translucent booted RJ45- Environment Indoor- Standards TIA-568-B.2- Flame rating VW-1 (UL1581)Pack type Single unit