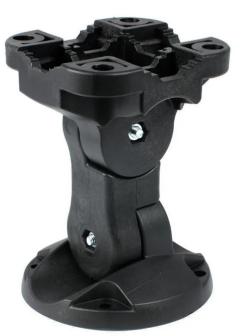

## Product Description

WiMount 2.0 mounting systemWiMount 2.0 is a versatile and durable mounting system for most of our network antennas and their enclosures. It is made of very solid material with high content of fiberglass, which ensures strength and resistance to weather conditions. WiMount 2.0 allows you to mount your antenna on a wall or a mast in two planes, with an adjustment range of 60 degrees. This gives you the flexibility to optimize the signal reception and transmission of your network device. WiMount 2.0 is easy to install and adjust, and comes with all the necessary hardware and instructions.