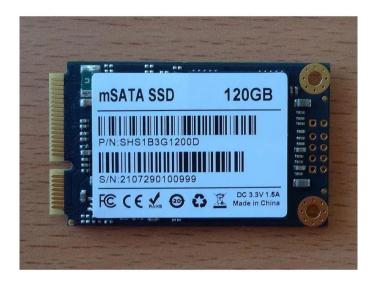

## Product Description

120GB mSATA SSD module- Part numbers msata120d = 120 GB mSATA SSD module, Silicon Motion SM2259XT controller, 120GB 3D TLC flash.- Use with apu\* series boards.-Note The metal latch sockets on apu boards don't always latch as nicely as they should. Please make sure the latch is properly seated to avoid cards unsocketing during shipment of assembled systems.- Note mSATA and miniPCI express slots look exactly the same, but the SSD will only work in a mSATA slot. Please read the friendly board manual.