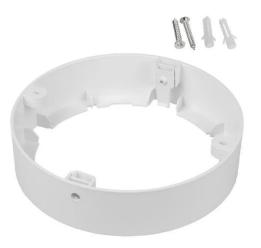

## Product Description

The MCE377 frame is designed for surface mounting of round LED panels with a diameter of 170 mm. This allows you to mount the LED panel quickly and easily on a normal ceiling.Easy installation using mounting pins.Specification- Manufacturer: Maclean-Model: MCE377 R- For panels with a diameter of: 170 mm- Suitable for panel: Maclean MCE372 R- Material: Plastic- Dimensions: 170 x 38 mm- White colourSet includes- Surface-mounted adapter for 18W LED panel, round Maclean MCE377 R- Manufacturer's packagingFeatures- Practical round frame for surface mounting- Easy installation using mounting pins- Designed for panels with a diameter of 170 mm- Suitable for model MCE372 R- White colour