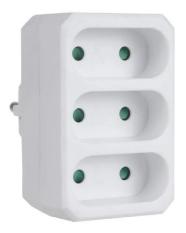

## Product Description

MCE212Maclean Energy MCE212 triple flat current outlet (3x6A) with universal plug.ProtectionThe MCE213 receptacle has child protection and grounding for two outlets.Specifications:- Manufacturer: Maclean Energy- Model: MCE212- Power source (voltage): 230V/50Hz- Load (max): ~250V (6A)- Protection class: IP20- Housing (material): plastic- Housing (color): white- Number of sockets: (pcs): 3- Safety features: "against children"- The product meets the European standards CE