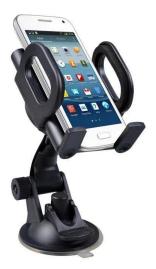

## Product Description

Product Description: The car mount is characterized by simple design and easy installation, but at the same time very high functionality. Do you drive your car often? Now your phone/palmtop will be in sight all the time. The holder can be mounted both on the car windshield and other flat and smooth surfaces. Technical specifications: - Fits devices with dimensions: - Width: 45mm - 115mm - The holder can be rotated 360°Mounting: - Car windshield - Other flat and smooth surfaces - High quality workmanship - Weight: 200g- Color: black