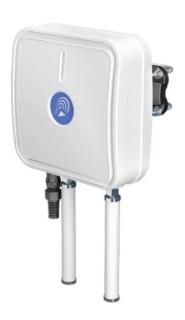

## QuMax for Teltonika RUTX11

QuMAX offers the most powerful directional LTE antenna of all QuWireless antennas. It is dedicated to connections with a long distance to base station. It is designed to have a Teltonika RUTx11 router installed inside its IP67 enclosure. It is the first choice for fixed installations in industrial environments. It also has embedded GPS, Bluetooth and outdoor Wi-Fi dual band 2.4 & 5 GHz omni antennas.