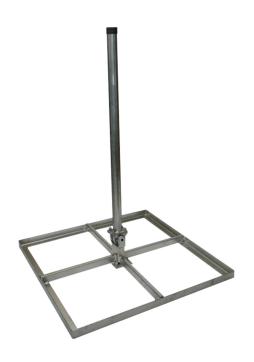

## Product Description

Special support for balconies or terraces (flat surfaces), equipped with a 100 cm wide, robust and stable square base, for up to 4 50 cm x 50 cm concrete slabs. In the centre is a base with a pole (1 m, Ø 60 mm). Hot-dip galvanised steel pole with excellent corrosion resistance, ensuring a longer outdoor life. Highlights- Hot-dip galvanisation: the best protection against corrosionSpecification- Bracket model: upright bracket- Bracket material: steel- For poles with Ø 60 mm- Distance 100cm