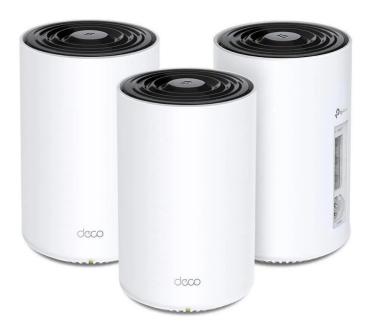

## DECO PX50(3-PACK) - - Mesh Wi-Fi 6 system (3-pack)

## Product Description

Deco PX50 is the easiest way to guarantee a strong Wi-Fi signal in every corner of your home. Wireless connectivity and optional linking of all units either by Ethernet cable, wireless, powerline or combined provide even higher network speed and truly seamless coverage. Want more coverage? Just add another Deco unit.Key Features- Three bands: 2402 Mbps (5 GHz) + 2402 Mbps (6 GHz) + 574 Mbps (2.4 GHz)- Support 802.11a/b/g/n/ac/ax (Wi-Fi 6E), 2 x 2 MU-MIMO in all bands- Connection of Mesh units via WiFi + Powerline, or via ethernet- AP Router and Access Point operating modes- Support WPA3 encryption- IPv6 support- (3) 10/100/1000 Mbps LAN/WAN- Mesh system with artificial intelligence: Intelligent analysis of the network environment ensures ideal Wi-Fi coverage tailored to your home- Smart antennas: Stronger signal increases coverage and improves wireless connectivity- Setting up as easy as never before: The Deco app guides you through the setup step by step