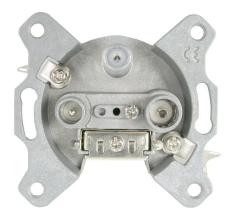

## Product Description

Stub socket with three connections. The IEC plug for terrestrial TV is located on the bottom left-hand side, the IEC socket for FM (radio) on the bottom right-hand side; the F connection for satellite TV (SAT) is located at the top centre. The lower part and the upper part of the chassis are open. The scope of delivery also includes a white cover plate and a surface-mounted frame. Highlights- High shielding- Excellent decoupling between outputs Features- Die-cast housing- DC feed-through from the SAT connection to the input-Compatible with coaxial cables with sheath diameters ranging from 4.3 to 6.9 mm (Ø 4.3...6.9 mm)