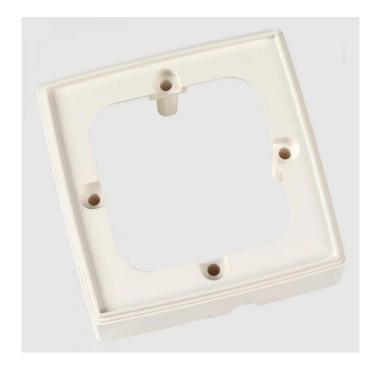

## AR2/3T - Surface-mounted frame for cover plate 23-fold pure white

## Product Description

Surface-mounted frame for mounting double andtriple aerial sockets on any wall, i.e. withoutflush-mounting. The base is screwed to the walland the socket outlet is mounted on it. - White ABS plastic (RAL 9001)- RoHS-compliant and corrosion-resistant screws- Dimensions: 80x80mm- Width: 80.00 mm- Height: 80.00 mm- Depth: 27.00 mm- Main product weight: 26.00 g