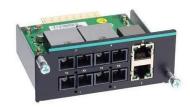

## IM-6700A-4SSC2TX - Fast Ethernet module with 4 single-mode 100BaseFX ports with SC connectors, 2 10

from **747,42 EUR** 

Item no.: 386001 shipping weight: 0.40 kg Manufacturer: MOXA

## Product Description

Moxa's industrial rackmount switches provide modular flexibility with 24 to 52-port routing and switching capabilities, security features based on the IEC 62443 standard, and millisecond-level, fast multicast traffic redundancy to strengthen IIoT infrastructures such as city, transportation, manufacturing, and surveillance applications. Fast Ethernet module with 4 single-mode 100BaseFX ports with SC connectors, 2 10/100BaseT(X) portsEthernet Interface- 100BaseFX Ports (single-mode SC connector) 4- 10/100BaseT(X) Ports (RJ45 connector) 2Auto negotiation speedFull/Half duplex modeAuto MDI/MDI-X connectionPower Parameters- Power Consumption 5.28 W (max.)Physical Characteristics- Weight 270 g (0.60 lb)MTBF- Time 4,359,518 hrs- Standards Telcordia (Bellcore), GB