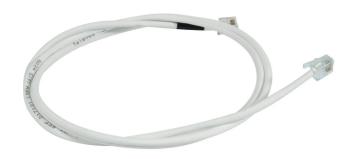

## Product Description

Samsung TVI extension cable for digital signage IP receivers (DS Chronos and DS Nemesis). This allows the TV to be controlled via the IP receiver, with the option of switching the TV on and off or changing programmes. Highlights- RJ12 to STB connection- RJ12 to TV connection- Length: 1.5 m- Samsung control protocol- Compatible with certain Samsung and Sony models (see models)- IR pass-through- TV control