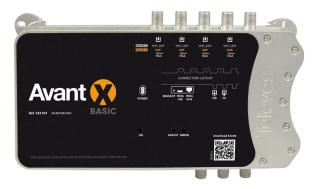

## Product Description

Multiband amplifier, ideal for terrestrial and satellite single or shared installations, allowing the programming of up to 32 digital filters on 4 VHF+UHF inputs (DVB-T). The multiband amplifier is equipped with 5 inputs and can be configured with 2 distribution modes: FM-4XVHF/UHF or FM-DAB-3XUHF. It provides programmable gain and balance of the different RF inputs. Ease configuration and adjustment via the ASuite app for Adnoid of Windows. The multiband amplifier recognises the LTE signals and sets the filter based on the LTE filtering at channel 8 (LTE700). Supports RED. Highlights- Digital fornenel processing: frequency shift for output channels. Automatic signal adjustment for each filter (ASC): Manual adjustment of the advectivity and stability. Compatible with DVB-T and DVB-T2. Theore technology: So that the terrestrial signal adjustment of each set sole civity and stability or compatible with DVB-T and DVB-T2. Theore technology: So that the terrestrial signal adjust a stab to and set to the optimum value. Storage of nuclitons for cloning different Avant X- Cast housing with very good shielding properties. Lightweight and compact multiband amplifier with a wide range of functions (225x120x56m). Very easy configuration or high the Subite application for Adnoid or WindowsFeatures-Inputs configurate) and band the remaining 3 for UHF- Automatic adjustment according to the programmed output level and equalisation- High output power- Filter configuration: No restrictions. Power supply for preamplifiers or BOSS antennas. LED status indicator for device and signal. Easy to regulate power supply Got NerowAvant X: It will exceed your expectations the Avant/S a programmable multi-range amplifier whose main function is to amplifie and the output 1. WH inputs: The channels at these inputs arrangement of the 32 filter sis configurated in a model and the state and the set expectations of the 32 digital filters: digital filters: digital filters: digital filters: digital filters: digital filters digital filters: digital