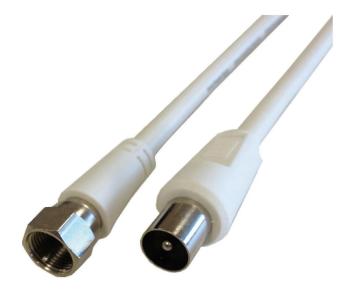

## Product Description

Connection cable with F plug and IEC plug at the ends.For connection between SAT aerial socket and receiver / TV set / radio.In polybag with tab.Features- PVC outer sheath and 0.65 mm inner conductor- Available in various lengths- Double shielded- CU braiding 112 x 0.12, shielding factor > 90 dB.- Net weight 83.00 g - Gross weight 106.00 g 6 - Width 11.00 mm - Depth 11.00 mm -