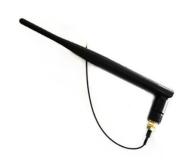

## BPI-R1 3 DB ANTENNA - Banana Pi - 2.4 GHz, 3 dB WLAN antenna for BPI-R1

## Product Description

Banana Pi 2.4 GHz 3 dB Wi-Fi Antenna for BPI-R1The flexible 2.4 GHz, 3 dB Wi-Fi antenna is an accessory for the DIY developer router board BPI-R1. The board requires two antennas, you can choose between the 3 dB and 5 dB models.- Frequency: 2.4 GHz- Gain: 3 dB- Operating temperature: -15 °C to 75 °C- Operating voltage: 2 A, 5 V- Packaging size: 25 x 10 x 3 cm- Weight with packaging: 0.02 kg