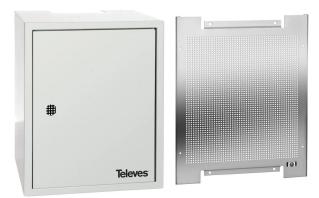

## Item no.: 389483 MPTGH34 - Housing with perforated mounting plate 300x400x200mm

shipping weight: 1.20 kg Manufacturer: Televes

## Product Description

Enables the installation of active and passive equipment and prevents external tampering thanks to its lock. Originally designed for use in main or intermediate distribution boxes, it provides a pleasing appearance for any equipment housed inside.Highlights- Robust: made of painted steel.- Security: Lock and key- Independent perforated plate for bolting equipment or common earthing included- Ensures potential equalisation of metal equipment, bolted to the perforated plate- Upper and lower covers for cabling- Earth connection and earth connection cable (120 cm) included- Indoor installation (IP20)Specification- Locking of the front door key lock, Two-point- Wall mounting type- Protection index (IP) 20-Earthing Yes- Type of ventilation No ventilation- Material steel- Wall thickness mm 1.2- Colour grey- Height mm 400- Width mm 300- Depth mm 200