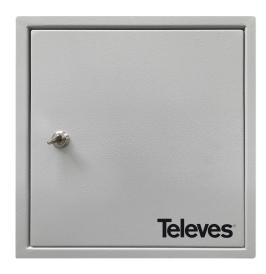

## MPTGH44 - Housing with perforated mounting plate 400x400x200mm

## Product Description

Enables the installation of active and passive equipment and prevents external tampering thanks to its lock. Originally designed for use with main or intermediate distribution boxes, it provides a pleasing appearance for any equipment housed inside. Highlights- Robust: made of painted steel.- Security: Lock and key- Independent perforated plate included for bolting equipment or common earthing- Ensures potential equalisation of metal equipment, bolted to the perforated plate- Upper and lower covers for cabling- Earth connection and earth connection cable (120 cm) included- Indoor installation (IP20)Specification- Locking of the front door key lock, Two-point- Mounting type wall- Protection index (IP) 20-Earthing Yes- Type of ventilation No ventilation- Material steel- Wall thickness mm 1.2- Colour grey- Height mm 400- Width mm 400- Depth mm 200