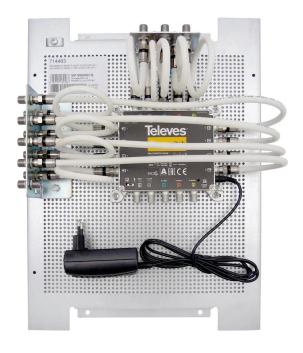

## MP-MS58NCQ - Mounting plate with NEVO multi-switch 5 in 8 potential equalisation

## Product Description

Mounting plate equipped with: 300 x 400 mm perforated mounting plate + NEVO MS58NCQ + connection cable + earthing components. Very flexible: The multiswitch can be used as a single or cascade switch thanks to switchable terminating resistors. Highlights- 300 mm x 400 mm perforated mounting plate- Wall thickness: 1.5 mm- 3 mm holes for screws-Four 6 mm holes for wall mounting (with 19 mm separation)- Earthing components Features- MS58NCQ (714403) multi-switch with 5 QUAD-compatible inputs and 8 outputs