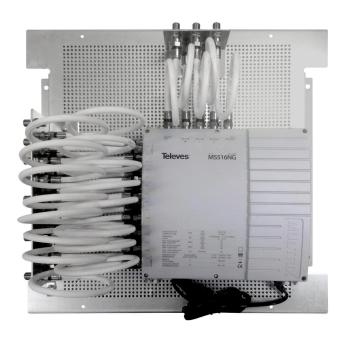

## MP-MS516NG - Mounting plate with multiswitch 5 in 16 and potential equalisation

## Product Description

Mounting plate with multi-switch 5 in 16 (745905), connection cable and potential equalisation. Highlights- 400 mm x 400 mm metallic mounting plate- Material thickness: 1.5 mm-3 mm holes for screws- Four 6 mm holes for wall mounting (with 19 mm spacing)- Terminals for potential equalisationFeatures- Includes multiswitch Multrix MS516NG (745903) (5 inputs - 16 outputs)