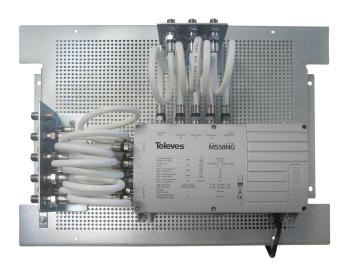

## Item no.: 389814 MP-MS58NG - Mounting plate with multiswitch 5 in 8 and potential equalisation

Item no.: 389814 shipping weight: 0.20 kg Manufacturer: Televes

## Product Description

Mounting plate with multiswitch 5 in 8 (745903), connection cable and potential equalisation. Highlights- 300 mm x 400 mm perforated mounting plate- Wall thickness: 1.5 mm- 3 mm holes for screws- Four 6 mm holes for wall mounting (with 19 mm separation)- Earthing componentsFeaturesIncludes multiswitch Multrix MS58NG (745903) (5 inputs - 8 outputs)