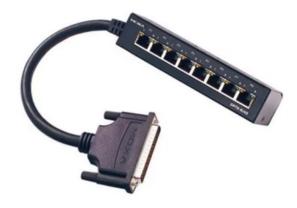

## OPT8-M9+ - VHDCI 68 to 8 x DB9 connector socket

## Product Description

VHDCI 68 to 8 x DB9 connectorConnectorBoard-side connector- VHDCI 68 x 1Device-side connector- DB9 (male) x 8Connection cable- VHDCI 68 to DB62 (female) 1.5 m connection cable for connection to the serial cardLED interfaceLED indicators- TxD, RxD indicators for each device-side connectorPhysical featuresDimensions- 90 x 111 x 27.5 mm (3.54 x 4.37 x 1.08 in)