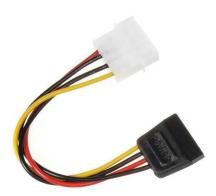

## MCTV-633 - Maclean cable, Power adapter, Molex, SATA, 15cm

## Product Description

Power adapter from the renowned company Maclean TV Systems, model MCTV-633Using it, you can connect a device requiring SATA power to the MOLEX power supply connector Specification- Brand new, high quality adapter- Power adapter from a standard MOLEX connector to a SATA hard drive/optical drive connector- 1x MOLEX to 1x SATA-1x female MOLEX 4-pin- 1x SATA 15-pin maleSet contains- High-quality Molex SATA MCTV-633 power adapter cable- A proof of purchaseFeatures- Brand new, high quality adapter- Power adapter from a standard MOLEX connector to a SATA hard drive/optical drive connector- 1x MOLEX to 1x SATA- 1x female MOLEX 4-pin- 1x SATA 15-pin male