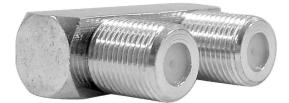

## Product Description

It doesn't get any smaller! Adapter for connecting two connectors, usually two coaxial cable lines. Ideal for use in flush-mounted boxes.Individually packaged.Physical data- Net weight 22.00 g- Gross weight 22.00 g- Width 25.00 mm- Height 17.00 mm- Depth 10.00 mm- Main product weight 16.00 g- Adapter type U-bridge- Plug-1 type F- Plug-2 type F- Connection type socket/socket- Impedance ? 75