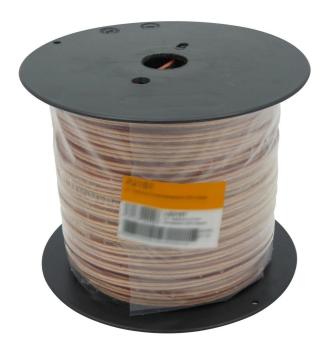

## LS215T - LS - Cable 2x1.5 mm transparent 100 m spool

## Product Description

Speaker cable consisting of two 1.5 mm² copper wires (each consisting of a set of 30 x 0.25 mm nested wires) with a PVC outer jacket. Highlights- 2 solid copper inner conductors-Core construction 30 x 0.25 mm. Each core has a diameter of 3.0 mm. The cable has a total diameter of 6.4 mmFeatures- PVC core insulation- Excellent shielding- Colour coding red (core identification)- Available on 100m spools Specification- Colour transparent- Number of cores 2- Core cross-section mm² 1.5- Inner conductor / material bare copper- Core construction dimensions: Number of threads 30- Core construction dimensions: Thread Ø mm 0.25- Jacket material PVC- Core colour coding red- Copper insert (per km) kg 26.13-Resistance Ohm/km 14- Voltage Max. V 150