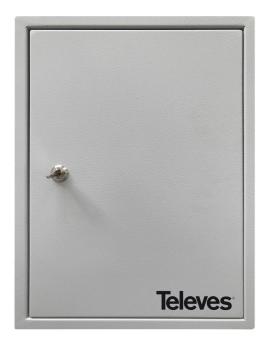

## MPTGH68 - Housing with perforated mounting plate 600x800x200mm

## Product Description

Enables the installation of active and passive equipment and prevents external tampering thanks to its lock. Originally designed for use in main or intermediate distribution boxes, it provides a pleasing appearance for any equipment housed inside. Highlights- Robust: made of painted steel. Security: Lock and key- Independent perforated plate for bolting equipment or common earthing included- Ensures potential equalisation of metal equipment, bolted to the perforated plate- Upper and lower covers for cabling- Earth connection and earth connection cable (120 cm) included- Indoor installation (IP20)Specification- Locking of the front door key lock, Two-point- Wall mounting type- Protection index (IP) 20-Earthing Yes- Type of ventilation No ventilation- Material steel- Wall thickness mm 1.2- Colour grey- Height mm 800- Width mm 600- Depth mm 200