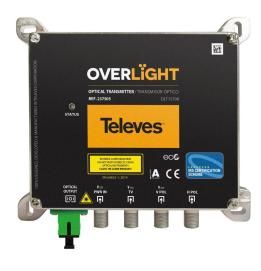

## OLT1570K - Optical transmitter 2 x SAT wideband in 1570 NM

## Product Description

CWDM optical transmitter specially designed for indoor installation. This device receives a satellite signal from an RF broadband LNB and terrestrial band and distributes it to up to 64 users via an optical fibre output in the 1570nm window with 9dBm optical power. Thanks to the optimised technology and low losses, the number of amplifiers required can be reduced, simplifying use in shared installations while maintaining signal quality throughout operation. This device is part of the Overlight system, which distributes satellite and terrestrial signals to multiple users via a single optical fibre. It can also be amplified. Highlights- High output level, ideal for community systems with up to 64 splits- Designed for use in 2-satellite transmission- Low losses- Optimised electronics- Very compact in dimensions (137x126x45mm) low weight- For indoor use- Powered by an external power supply, via the power input (F connector)- 100% European design, quality and manufactureFeatures- SC/APC connector for optical components- F connector for RF input- Highly shielded zamak housing- Wall and pole mounting- Power supply and adapter cable included- LED signal status indicator