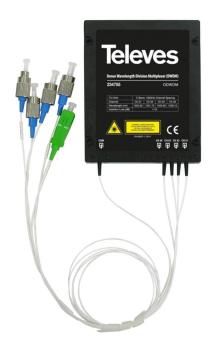

## Product Description

For FTTH applications. Receives an optical signal from 4 satellites plus terrestrial and distributes it over an optical fibre, separates it and provides the signal of 3 satellites plus the signal of one satellite & terrestrial at each optical output. Highlights- All four polarities of one satellite plus terrestrial available at each optical output- Optical connectors: SC/APC (COM) and FC/PC- Very small and unobtrusive formatPhysical data- Net weight: 72 g- Gross weight: 122 g- Width: 100 mm- Height: 80 mm- Depth: 10 mm- Main product weight: 72 g