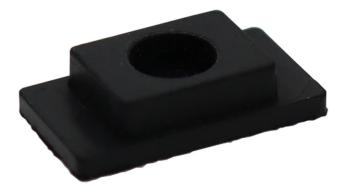

## Product Description

Rubber cap of the correct size for SC simplex and LC duplex openings. These caps prevent dust or other elements from entering the unused ports of panels and trays to prevent malfunctions and extend the life of the elements of the rack. Supplied in boxes of 24 units. Highlights- Suitable for SC Simplex or LC Duplex openings- Made of black rubberPhysical data- Net weight: 23 g- Gross weight: 33 g- Width: 20 mm- Height: 11 mm- Depth: 5 mm- Main product weight: 1 g