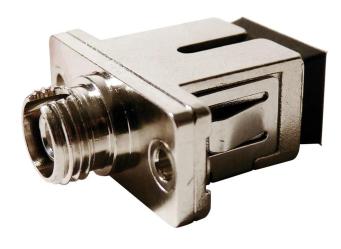

## OA2 - Optical adapter from FCPC to SCPC

## Product Description

Adapter that enables the conversion of an optical FC connection into an optical SC connection and vice versa. It also enables the connection of two optical connectors with different mechanics. Both connectors must have the same surface treatment to avoid signal loss. Compatible with single-mode fibres (SM). Highlights- Low insertion loss and high reliability-Installation by means of "clip" (built-in), or fixing screws (not installed)- Avoidance of false contacts and accidental disconnections- Mechanically shock and corrosion resistant metal body- Metallic colouring- A removable cap protects the inside of the connector Supplied in boxes of 5.5 mm. Supplied in boxes of 55pecification- Optical connector 1 type FC- Cut type (Optical connector 1) PC- Optical connector 1 type FC- Cut type (Optical connector 2) PC- Fibre optic type single mode- Protective cap Auto. Cover- Closure External-Insertion loss dB 0.2- Return loss dB 50- Housing material steel- Colour aluminium- Mounting type click- Operating temperature °C -40 ... 80Physical data- Net weight: 10 g- Gross weight: 10 g- Width: 22 mm- Height: 26 mm- Depth: 9 mm- Main product weight: 8 g