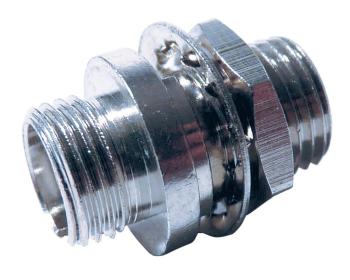

## Product Description

Adapter for connecting two optical FC connections. Both connectors must have the same surface treatment to avoid signal loss. Compatible with single-mode fibres (SM). Highlights-Low insertion loss and high reliability- Installation by means of a threaded system at both ends, - Prevention of false contacts and accidental disconnections- Mechanically shock and corrosion resistant metal body- Metallic colouring- A removable cap protects the inside of the connector- Supplied in boxes of 5 5.5 mm. Supplied in boxes of 5Specification-Optical connector 1 type FC- Cut type (Optical connector 1) PC- Optical connector 2 type FC- Cut type (Optical connector 2) PC- Fibre optic type single-mode- Protective cap Auto. Cover- Insertion loss dB 0.2- Return loss dB 50- Housing material steel- Colour aluminium- Operating temperature °C -40 ... 80Physical data- Net weight: 13 g- Gross weight: 13 g- Width: 11 mm- Height: 22 mm- Depth: 11 mm- Main product weight: 5 g