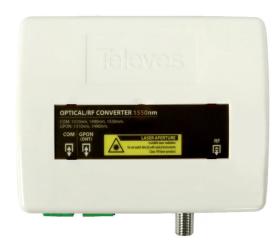

## UOU1550 - Optical converter 1550 nm

## Product Description

Passive optical receiver, with WDM 1310/1490/1550nmPassive receiver that transmits and demultiplexes (WDM) an optical signal on a single fibre (1310/1490/1550nm). The TV signal (1550nm) is converted into an RF output signal (54-2400MHz), while the 1310/1490nm wavelengths are dedicated to optical data signals (GPON) to be distributed over its optical port.Ideal for FTTH/FTTR applications and as an RF overlay receiver in GPON networks.Highlights- Stable RF signal output level- DIN rail or wall mounting- Compact and robust housing made of ABS plastic, colour white (RAL 9003)Features- SC/APC optical connectors- F connector for RF