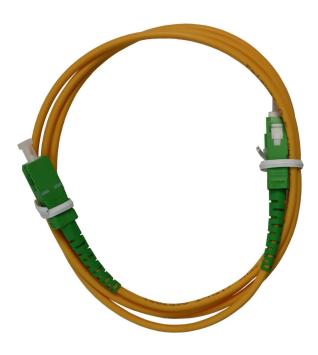

## Product Description

Optical patch cable SC/APC, singlemode (SM), LSFH inner cablePre-assembled optical patch cable for connecting network elements via singlemode fibre optic cable. Thanks to the SC/APC connectors, the cables can also be used on optical modules of the TOX headend. The jacket is LSFH and is recommended for indoor installation. Supplied in individual packaging.Item no. OSK2SCAPCLength: 2 mHighlights-Fibre type:ITU-T G.657.A2-LSFH jacket, orange-SC/APC connectorsTechnical specifications- Fibre types Single mode (ITU-T-G.657A2)- ## OS1- Diameter fibre core? m 9- Diameter fibre cladding ?m 125- Cladding diameter on fibre ?m 250- Cable structure fixed core- Outer cladding diameter mm 3- Material outer cladding LSFH- Attenuation 1310nm dB/km < 0.4- Attenuation 1490nm dB/km < 0.4- Attenuation 1550nm dB/km < 0.3- Insertion loss connection 1 dB < 0.5- Insertion loss port 2 dB < 0.5- Return loss port 1 dB > 60- Return loss port 2 dB > 60- Optical port 1 type SC- Ground joint type (Optical port 1) APC- Optical port 2 type SC- Ground joint type (Optical port 2) APC- Minimum propagation velocity mm 15- Operating temperature °C -20 ... 70