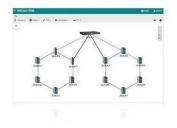

Item no.: 387529 LIC-MXVIEW-NEW-XN-SR - MXview license with customizable node quantity (minimum 1 node)

> from 30,95 EUR Item no.: 387529 shipping weight: 0.00 kg Manufacturer: MOXA

Product Description

Network Management Software Mixtudio is an automation-filendly network management sulte hat presents all network settings, conditions, and tracaselue records through a visual. Gen onde license with customizable node quantity (minimum 1 node)Hardware Requirements-CPU: Quad-core CPU or better-RAM: 16 GB or higher-Hardware Disk Space: 1TB Sol or higher-OSWindows 10 (d+hilly/middows 11 (d+hilly/middows Server 2019 (d+hilly/middows Server 2019 (d+hill)/middows Server 2019 (d+hilly/middows Server 2019 (d+hil