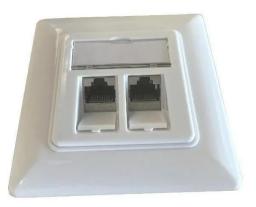

Item no.: 389693 TC26AUP - Keystone connection box CAT6A, with 2XRJ45 modules

Item no.: 389693 shipping weight: 0.10 kg Manufacturer: Televes

## Product Description

Surface-mounted junction box with 1 x Cat6A Keystone module, for data cables. Contains an RJ45 CAT6A keystone module, cover plate and base for surface mounting. The cover has a window for labelling plates and dust protection covers. Highlights- Plug-in direction of the module inclined 45° downwards- Suitable for 10 Gbit Ethernet, remote powering (PoE, PoE plus, UPoE and 4PPoE) and HDBaseT- Strain relief with latching clip on the loading piece- Signal white RAL 9003- With 1 RJ45 socket CAT6A FTP- Cable entry at the rear (180°)- With viewing window for enclosed labelling insert