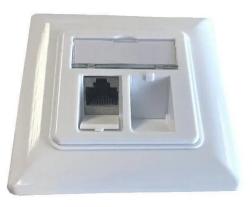

## Item no.: 389692 TC16AUP - Keystone connection box CAT6A, with 1xRJ45 module

Item no.: 389692 shipping weight: 0.10 kg Manufacturer: Televes

## Product Description

Surface-mounted junction box with 2 x Cat6A Keystone modules, for data cables. Contains two RJ45 CAT6A keystone modules, a cover plate and base for surface mounting. The cover has a window for labelling plates and dust protection covers. Highlights- Module plug-in direction inclined 45° downwards- Suitable for 10 Gbit Ethernet, remote powering (PoE, PoE plus, UPoE and 4PPoE) and HDBaseT- Strain relief with latching clip on the loading piece- Pure white RAL 9003- With 2 RJ45 sockets CAT6A FTP- Cable entry at the rear (180°)- With viewing window for enclosed labelling insert