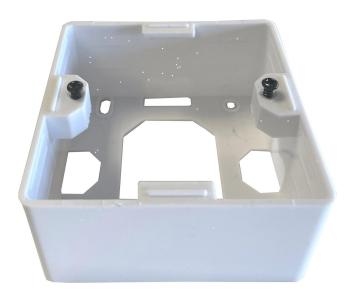

## Product Description

Surface-mounted frame for Keystone surface-mounted junction box (art. no. TC26AUP and TC16AUP)The design enables installation on the wall so that no construction work is required. The termination unit provides protection against scratches and knocks, both for the internal elements and for the plug and cable, as they are positioned parallel to the wall. This also means a reduction in the space required for the connection, resulting in a more discreet appearance in the socket outlet. Its format allows it to be installed as a connection point in various spaces: on the wall, on a desk, in switch cabinets, etc.Highlights- Made of white high-strength ABS plastic- Compatible with Keystone surface-mounted junction box with cover plate (art. no.TC16AUP and TC26AUP)