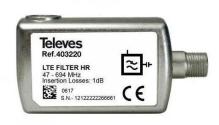

## Product Description

LTE/5G filter with high signal suppression from channel 48. The built-in female "F" connector is used to plug the filter directly into the device and protect it from interference. Highlights- Plug-in system with integrated connector that adapts to any device- Low insertion loss Features- Indoor unit- Compact housing and very light Technical dataBlocking range - MHz 733 ... 862Decoupling - dB > 25Passband- MHz 47 ... 694Insertion loss- dB 1Number of inputs - 1Number of outputs - 1Connectors- "F" connectionOperating temperature - °C -5 ... 45Protection index- 20Physical dataNet weight:- 71gGross weight:- 71g