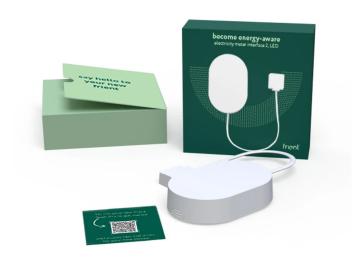

## FRIZEMIV2 - Electricity Meter Interface 2 LED (Zigbee)

## Product Description

frient Electricity Meter Interface 2: Wireless meter reading, energy consumption monitoring, interface for electricity meters with LED pulses, Zigbee, works with Homey and SmartThings. Become energy conscious with remote meter reading via the Electricity Meter Interface 2. Track your energy consumption, recognise consumption peaks, reduce consumption and save money. Help the environment: Shift some of your consumption to off-peak times. Easy installation: Mount this device yourself to a meter that has an LED to indicate power consumption. HUB REQUIRED: This Zigbee device requires a hub to connect to your smart home. The Electricity Meter Interface 2 works with Homey and SmartThings, among others. Note that not all functions work with all hubs. This device is compatible with: Meters that have a flashing LED light with a standard output rate of 1000 pulses/kWh. Pulse rates are configurable with selected hubs. Find out about your electricity consumptionThis device is called an Electricity Meter Interface - but you can use it to track what your meter is showing with LED pulses. The Electricity Meter Interface 2 really is a helpful little friend that allows you to recognise your consumption peaks and shift some of your consumption to off-peak periods - for the good of the grid, the environment and your electricity bill. Working with meters with flashing LED lightThis electricity meter interface works with meters that have an LED to indicate electricity consumption and a default output rate of 1000 pulses/kWh. However, configuration of the pulse rate is possible with selected hubs. Easy installationMount the electricity meter interface 2 on your meter and start remote reading via a compatible smart home hub. You do not need professional help for the installation. You can do it yourself. Features - Informs you about your energy consumption- Works with meters with LED display of power consumption- Easy installation. Communication: Zigbee- Battery: 2 x AA, replaceable- Battery life: 2 years, updates every 5 seconds, at