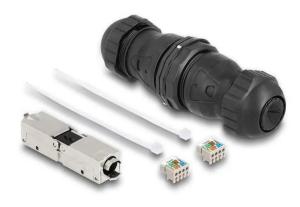

## Product Description

DescriptionThis cable connector by Delock can be used to connect or extend two unassembled patch cables using LSA connection technology and is ideal for outdoor and industrial areas.IP68 dust and waterproofThe coupling offers increased protection against dirt and moisture for the connection of network cables. Technical dataConnections:1 x LSA (tool-free)- 1:1 connection- Cat.6A specification- Shielded (STP)- Assignment according to TIA-568A/TIA-568B/Industry- Protection class: IP68- For solid and stranded conductors (26 - 22 AWG)- For cable diameters of 4 - 6 mm- Operating temperature: -10 °C ~ 60 °C- Material: plastic- Colour: black- Dimensions (LxWxH): approx. 112 x 36 x 36 mmPackage contents- Cable connector- 2 x threading aid- 2 x cable ties