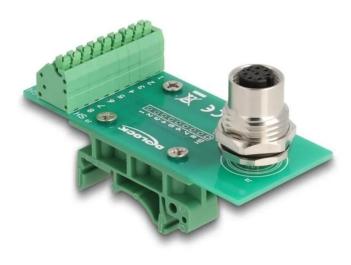

## 60659 - M12 transfer module adapter 8 pin A-coded socket to 9 pin terminal block f

## Product Description

DescriptionThe M12 adapter by Delock enables a simple and secure connection between devices with M12 connections and electrical circuits that use terminal blocks. Various application areasThe adapter offers a flexible solution for various applications in industry, automation technology, building automation and other areas where a reliable connection is required. Top-hat rail mountingThe adapter can beattached to a 15 mm or 35 mm wide top-hat rail using the clips included in the scope of delivery. Technical data- Connection 1: 1 x M12 socket 8 pin A-coded- Connection 2: 1 x 9 pin terminal block- DIN rail mounting: 15 mm and 35 mm- M16 external thread- Wire cross-section: 24 - 20 AWG- Pin assignment: 1:1- Spacing: 3.50 mm- Operating temperature: -40 °C ~ 80 °C- Dimensions (LxWxH): approx. 76.2 x 43.0 x 33.0 mm