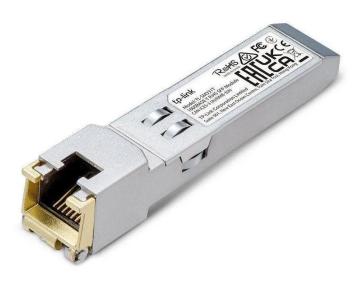

## Item no.: 392263 SM331T - TL, 1G Ethernet SFP module

shipping weight: 0.10 kg Manufacturer: TP-LINK

## Product Description

TL-SM331T is a universal Gigabit SFP metal module with RJ45 connection for metal cables with a data rate of 10/100/1000 Mbps. The range of the module is up to 100 m, it has a robust metal housing that contributes to good heat dissipation. Technical parametersOptics- Format: SFP- For cable type: Metallic- Transmission speed: 1 Gbps- Distance [km]: 0.1-Transmission type: MetallicConnectors and interfaces- Optical connectors: RJ45- Physical properties- Operating temperature [°C]: 0 to 70General- Compatibility: Universal