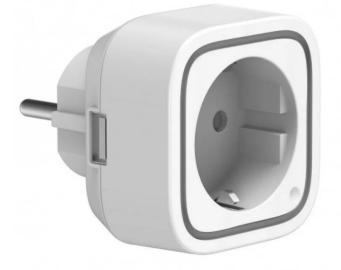

## Aeotec Smart Switch 6

The Aeotec Smart Switch 6 is an intelligent remote controllable adapter plug which can control and monitor any electrical device. Due to its energy measurement function, you can identify all power eater in your home. As a special feature, the Aeotec Smart Switch has an additional USB port, which can be used for example for loading your smartphone conveniently.

Features:

- Remote controllable adapter plug Type F
  Max. Load: 3,000 W
  Energy measurement function

- LED ring displays energy consumption level
  Easy Plug & Play installation
  Wireless ON/OFF control of any electrical device
  Wireless Technology: Z-Wave Plus
  Dimensions: 58 x 58 x 70 mm