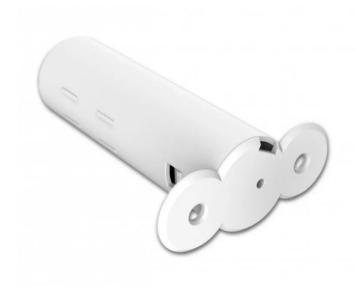

### AEO ZW089 - Recessed Door Sensor

## Product Description

Aeotec Recessed Door Sensor

No more large and conspicuous contact sensors on expensive doors and windows. Door / Window Sensor 6 by Aeotec is small, nearly invisible and paintable. It can be easily mounted onto the corner of a door or window using double-sided tape. Furthermore, the flat sensor is paintable in a color that meets the doors or windows color. The Recessed Door Sensor by Aeotec is a small and compact door sensor, that tells you and your Z-Wave network if a door is open or closed. It is nearly invisible, as the sensor is installed with the help of a slight drill hole hidden away on the top of your door. Installing Recessed Door Sensor is easy, as you only must add it to your home network activating its battery and associating it with your Z-Wave system.

#### Features:

- Small and compact door sensor
- Invisible installation into a drill hole
  Wireless Technology: Z-Wave Plus
  Dimensions: 20 x 76 x 20 mm